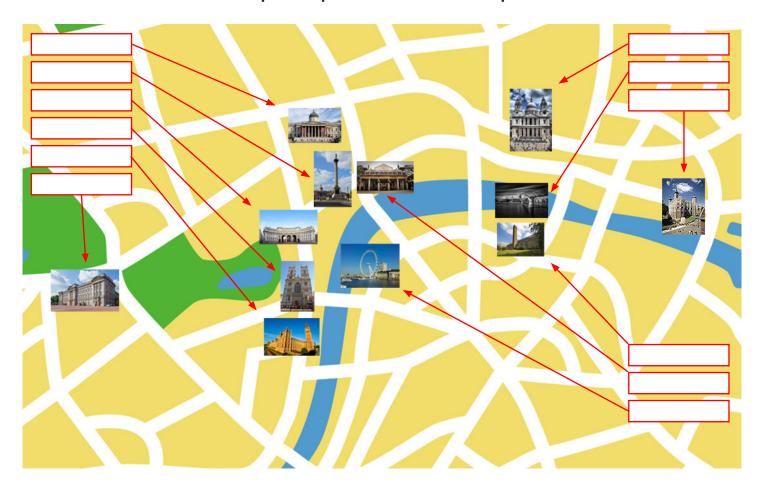

### What are the names of the places presented on the map?

| Trafalgar Square     | The Millennium Bridge |
|----------------------|-----------------------|
| The National Gallery | The London Eye        |
| Admiralty Arch       | Downing Street        |
| Buckingham Palace    | The London Museum     |
| Westminster Abbey    | The British Museum    |
| St Paul's Cathedral  | The Tower of London   |